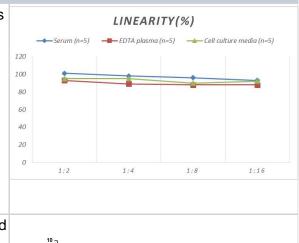

#### Images

ELISA: Human BMP-5 ELISA Kit (Colorimetric) [NBP2-69995] - Samples were spiked with high concentrations of Human BMP-5 and diluted with Reference Standard & Sample Diluent to produce samples with values within the range of the assay.