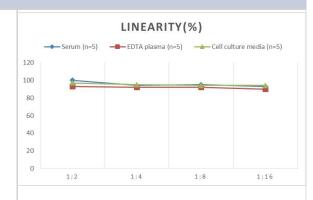

# **Images**

ELISA: Rat BMP-3 ELISA Kit (Colorimetric) [NBP2-69994] - Samples were spiked with high concentrations of Rat BMP-3 and diluted with Reference Standard & Sample Diluent to produce samples with values within the range of the assay.