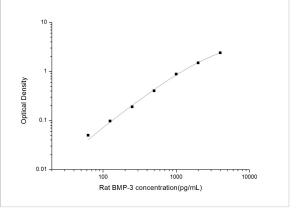

ELISA: Rat BMP-3 ELISA Kit (Colorimetric) [NBP2-69994] - Standard Curve Reference