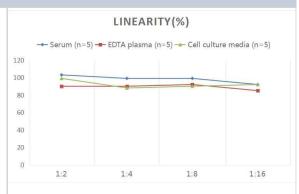

# **Images**

ELISA: Human Bcl-10 ELISA Kit (Colorimetric) [NBP2-69945] - Samples were spiked with high concentrations of Human Bcl-10 and diluted with Reference Standard & Sample Diluent to produce samples with values within the range of the assay.