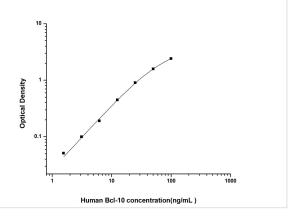

ELISA: Human Bcl-10 ELISA Kit (Colorimetric) [NBP2-69945] - Standard Curve Reference