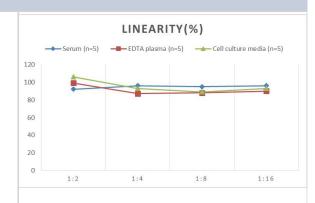

# **Images**

ELISA: Rat Bcl-10 ELISA Kit (Colorimetric) [NBP2-69944] - Samples were spiked with high concentrations of Rat Bcl-10 and diluted with Reference Standard & Sample Diluent to produce samples with values within the range of the assay.