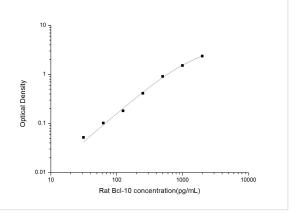

ELISA: Rat Bcl-10 ELISA Kit (Colorimetric) [NBP2-69944] - Standard Curve Reference