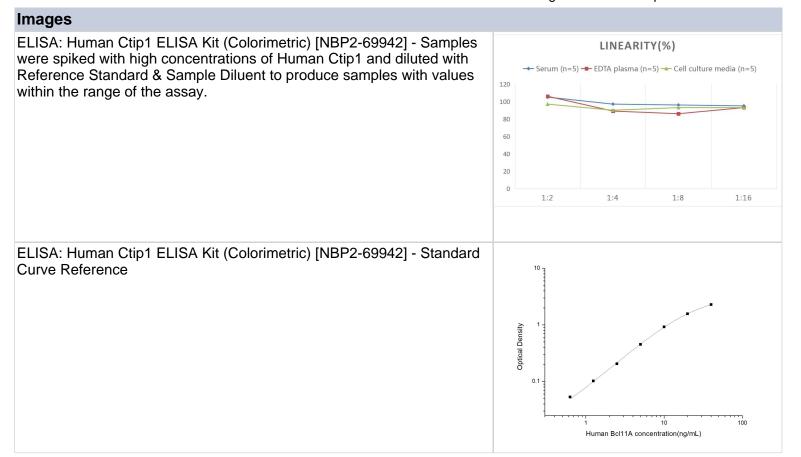

#### NBP2-69942

Human Ctip1 ELISA Kit (Colorimetric)

| Product Information         |                                                                                                                                                                                                                                                                                                                              |
|-----------------------------|------------------------------------------------------------------------------------------------------------------------------------------------------------------------------------------------------------------------------------------------------------------------------------------------------------------------------|
| Unit Size                   | 1 Kit                                                                                                                                                                                                                                                                                                                        |
| Concentration               | Concentration is not relevant for this product. Please see the protocols for proper use of this product.                                                                                                                                                                                                                     |
| Storage                     | Storage of components varies. See protocol for specific instructions.                                                                                                                                                                                                                                                        |
| Product Description         |                                                                                                                                                                                                                                                                                                                              |
| Gene ID                     | 53335                                                                                                                                                                                                                                                                                                                        |
| Gene Symbol                 | BCL11A                                                                                                                                                                                                                                                                                                                       |
| Species                     | Human                                                                                                                                                                                                                                                                                                                        |
| Specificity/Sensitivity     | This kit recognizes Human Bcl11A in samples. No significant cross-reactivity or interference between Human Bcl11A and analogues was observed.                                                                                                                                                                                |
| Kit Components              | Micro ELISA Plate (Dismountable), Reference Standard, Concentrated<br>Biotinylated Detection Ab (100x), Concentrated HRP Conjugate (100x), Sample<br>Diluent, Biotinylated Detection Ab Diluent, HRP Conjugate Diluent, Concentrated<br>Wash Buffer (25x), Substrate Reagent, Stop Solution, Plate Sealer, Product<br>Manual |
| Standard Curve Range        | 0.63 - 40 ng/mL                                                                                                                                                                                                                                                                                                              |
| Sensitivity                 | 0.38 ng/mL                                                                                                                                                                                                                                                                                                                   |
| Inter Assay                 | CV% < 5.35%                                                                                                                                                                                                                                                                                                                  |
| Intra Assay                 | CV% < 5.23%                                                                                                                                                                                                                                                                                                                  |
| Assay Type                  | Sandwich-ELISA                                                                                                                                                                                                                                                                                                               |
| Spiking Recovery            | 87-104%                                                                                                                                                                                                                                                                                                                      |
| Suitable Sample Type        | Serum, plasma and other biological fluids                                                                                                                                                                                                                                                                                    |
| Sample Volume               | 100 uL                                                                                                                                                                                                                                                                                                                       |
| Product Application Details |                                                                                                                                                                                                                                                                                                                              |
| Applications                | ELISA                                                                                                                                                                                                                                                                                                                        |
| Recommended Dilutions       | ELISA                                                                                                                                                                                                                                                                                                                        |