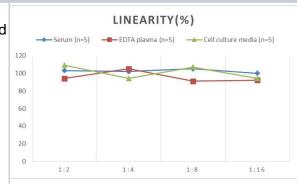

# **Images**

ELISA: Human Bax ELISA Kit (Chemiluminescence) [NBP2-69936] - Samples were spiked with high concentrations of Human Bax and diluted with Reference Standard & Sample Diluent to produce samples with values within the range of the assay.