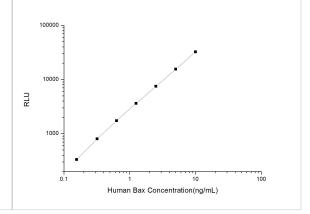

ELISA: Human Bax ELISA Kit (Chemiluminescence) [NBP2-69936] - Standard Curve Reference