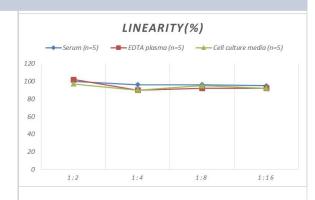

# **Images**

ELISA: Mouse Bad ELISA Kit (Colorimetric) [NBP2-69923] - Samples were spiked with high concentrations of Mouse Bad and diluted with Reference Standard & Sample Diluent to produce samples with values within the range of the assay.