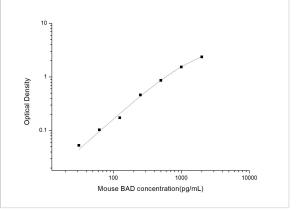

ELISA: Mouse Bad ELISA Kit (Colorimetric) [NBP2-69923] - Standard Curve Reference