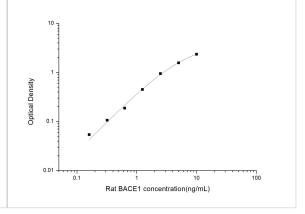

ELISA: Rat BACE-1 ELISA Kit (Colorimetric) [NBP2-69919] - Standard Curve Reference