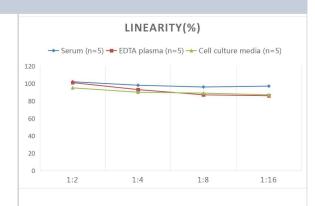

## **Images**

ELISA: Rat BACE-1 ELISA Kit (Colorimetric) [NBP2-69919] - Samples were spiked with high concentrations of Rat BACE-1 and diluted with Reference Standard & Sample Diluent to produce samples with values within the range of the assay.