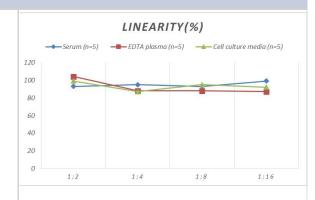

# **Recommended Dilutions ELISA**

## **Images**

ELISA: Mouse BACE-1 ELISA Kit (Colorimetric) [NBP2-69918] - Samples were spiked with high concentrations of Mouse BACE-1 and diluted with Reference Standard & Sample Diluent to produce samples with values within the range of the assay.