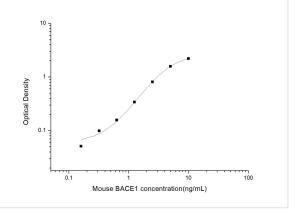

ELISA: Mouse BACE-1 ELISA Kit (Colorimetric) [NBP2-69918] - Standard Curve Reference