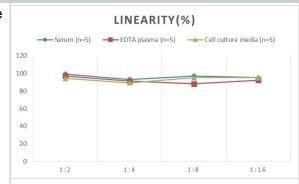

# **Images**

ELISA: Rat ATM ELISA Kit (Colorimetric) [NBP2-69893] - Samples were spiked with high concentrations of Rat ATM and diluted with Reference Standard & Sample Diluent to produce samples with values within the range of the assay.