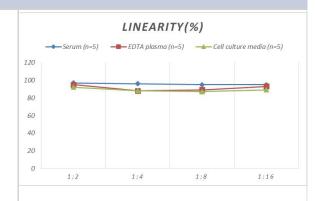

# **Images**

ELISA: Mouse ATM ELISA Kit (Colorimetric) [NBP2-69892] - Samples were spiked with high concentrations of Mouse ATM and diluted with Reference Standard & Sample Diluent to produce samples with values within the range of the assay.