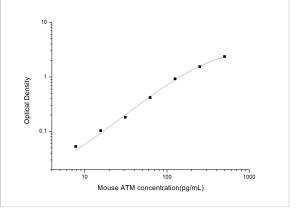

ELISA: Mouse ATM ELISA Kit (Colorimetric) [NBP2-69892] - Standard Curve Reference