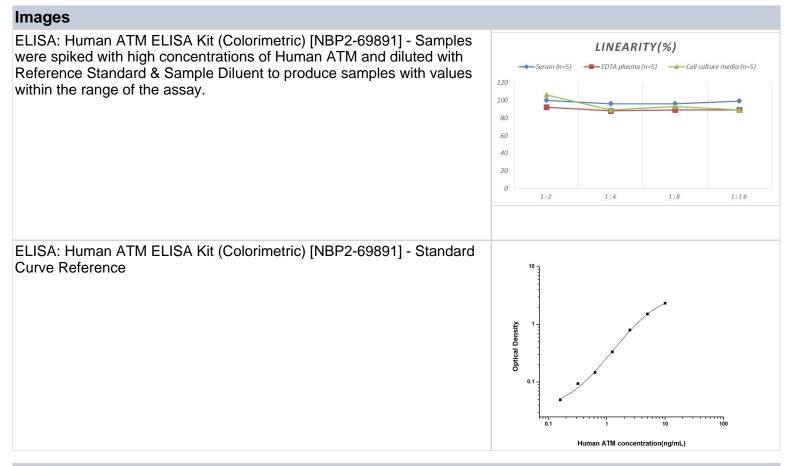

#### NBP2-69891

Human ATM ELISA Kit (Colorimetric)

| Product Information         |                                                                                                                                                                                                                                                                                                                              |
|-----------------------------|------------------------------------------------------------------------------------------------------------------------------------------------------------------------------------------------------------------------------------------------------------------------------------------------------------------------------|
| Unit Size                   | 1 Kit                                                                                                                                                                                                                                                                                                                        |
| Concentration               | Concentration is not relevant for this product. Please see the protocols for proper use of this product.                                                                                                                                                                                                                     |
| Storage                     | Storage of components varies. See protocol for specific instructions.                                                                                                                                                                                                                                                        |
| Product Description         |                                                                                                                                                                                                                                                                                                                              |
| Gene ID                     | 472                                                                                                                                                                                                                                                                                                                          |
| Gene Symbol                 | ATM                                                                                                                                                                                                                                                                                                                          |
| Species                     | Human                                                                                                                                                                                                                                                                                                                        |
| Specificity/Sensitivity     | Human, ATM ELISA Kit (Colorimetric) recognizes Human ATM in samples. No significant cross-reactivity or interference between Human ATM and analogues was observed.                                                                                                                                                           |
| Kit Components              | Micro ELISA Plate (Dismountable), Reference Standard, Concentrated<br>Biotinylated Detection Ab (100x), Concentrated HRP Conjugate (100x), Sample<br>Diluent, Biotinylated Detection Ab Diluent, HRP Conjugate Diluent, Concentrated<br>Wash Buffer (25x), Substrate Reagent, Stop Solution, Plate Sealer, Product<br>Manual |
| Standard Curve Range        | 0.16 - 10 ng/mL                                                                                                                                                                                                                                                                                                              |
| Sensitivity                 | 0.10 ng/mL                                                                                                                                                                                                                                                                                                                   |
| Inter Assay                 | CV% < 4.93%                                                                                                                                                                                                                                                                                                                  |
| Intra Assay                 | CV% < 5.19%                                                                                                                                                                                                                                                                                                                  |
| Assay Type                  | Sandwich-ELISA                                                                                                                                                                                                                                                                                                               |
| Spiking Recovery            | 87-106%                                                                                                                                                                                                                                                                                                                      |
| Suitable Sample Type        | Serum, plasma and other biological fluids                                                                                                                                                                                                                                                                                    |
| Sample Volume               | 100 uL                                                                                                                                                                                                                                                                                                                       |
| Product Application Details |                                                                                                                                                                                                                                                                                                                              |
| Applications                | ELISA                                                                                                                                                                                                                                                                                                                        |
| Recommended Dilutions       | ELISA                                                                                                                                                                                                                                                                                                                        |
|                             |                                                                                                                                                                                                                                                                                                                              |