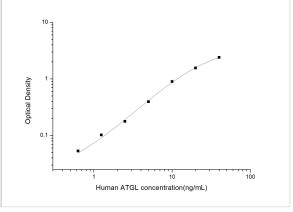

ELISA: Human PEDFR/PNPLA2/ATGL ELISA Kit (Colorimetric) [NBP2-69889] - Standard Curve Reference