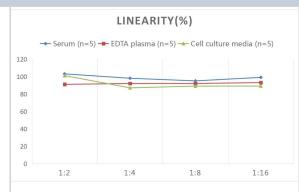

# **Images**

ELISA: Human PEDFR/PNPLA2/ATGL ELISA Kit (Colorimetric) [NBP2-69889] - Samples were spiked with high concentrations of Human PEDFR/PNPLA2/ATGL and diluted with Reference Standard & Sample Diluent to produce samples with values within the range of the assay.