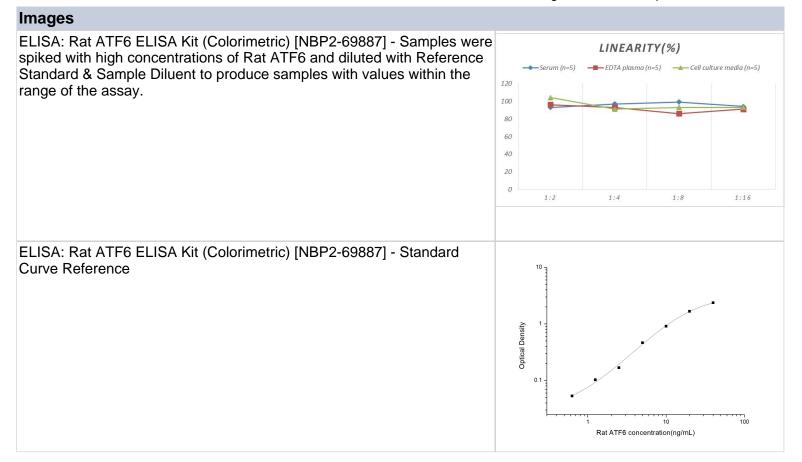

#### NBP2-69887

Rat ATF6 ELISA Kit (Colorimetric)

| -                            |                                                                                                                                                                                                                                                                                                                              |
|------------------------------|------------------------------------------------------------------------------------------------------------------------------------------------------------------------------------------------------------------------------------------------------------------------------------------------------------------------------|
| Product Information          |                                                                                                                                                                                                                                                                                                                              |
| Unit Size                    | 1 Kit                                                                                                                                                                                                                                                                                                                        |
| Concentration                | Concentration is not relevant for this product. Please see the protocols for proper use of this product.                                                                                                                                                                                                                     |
| Storage                      | Storage of components varies. See protocol for specific instructions.                                                                                                                                                                                                                                                        |
| Product Description          |                                                                                                                                                                                                                                                                                                                              |
| Gene ID                      | 22926                                                                                                                                                                                                                                                                                                                        |
| Gene Symbol                  | ATF6                                                                                                                                                                                                                                                                                                                         |
| Species                      | Rat                                                                                                                                                                                                                                                                                                                          |
| Specificity/Sensitivity      | This kit recognizes Rat ATF6 in samples. No significant cross-reactivity or interference between Rat ATF6 and analogues was observed.                                                                                                                                                                                        |
| Kit Components               | Micro ELISA Plate (Dismountable), Reference Standard, Concentrated<br>Biotinylated Detection Ab (100x), Concentrated HRP Conjugate (100x), Sample<br>Diluent, Biotinylated Detection Ab Diluent, HRP Conjugate Diluent, Concentrated<br>Wash Buffer (25x), Substrate Reagent, Stop Solution, Plate Sealer, Product<br>Manual |
| Standard Curve Range         | 0.63 - 40 ng/mL                                                                                                                                                                                                                                                                                                              |
| Sensitivity                  | 0.38 ng/mL                                                                                                                                                                                                                                                                                                                   |
| Inter Assay                  | CV% < 5.93%                                                                                                                                                                                                                                                                                                                  |
| Intra Assay                  | CV% < 4.72%                                                                                                                                                                                                                                                                                                                  |
| Assay Type                   | Sandwich-ELISA                                                                                                                                                                                                                                                                                                               |
| Spiking Recovery             | 85-104%                                                                                                                                                                                                                                                                                                                      |
| Suitable Sample Type         | Serum, plasma and other biological fluids                                                                                                                                                                                                                                                                                    |
| Sample Volume                | 100 uL                                                                                                                                                                                                                                                                                                                       |
| Product Application Details  |                                                                                                                                                                                                                                                                                                                              |
| Applications                 | ELISA                                                                                                                                                                                                                                                                                                                        |
| <b>Recommended Dilutions</b> | ELISA                                                                                                                                                                                                                                                                                                                        |
|                              |                                                                                                                                                                                                                                                                                                                              |