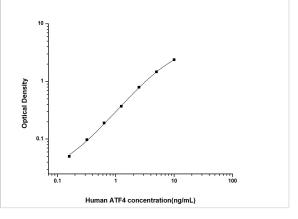

ELISA: Human ATF4 ELISA Kit (Colorimetric) [NBP2-69883] - Standard Curve Reference