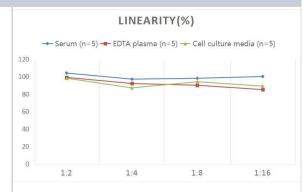

# **Images**

ELISA: Human ATF4 ELISA Kit (Colorimetric) [NBP2-69883] - Samples were spiked with high concentrations of Human ATF4 and diluted with Reference Standard & Sample Diluent to produce samples with values within the range of the assay.