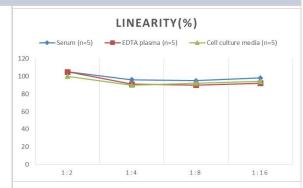

# **Images**

ELISA: Human ATF2 ELISA Kit (Colorimetric) [NBP2-69881] - Samples were spiked with high concentrations of Human ATF2 and diluted with Reference Standard & Sample Diluent to produce samples with values within the range of the assay.