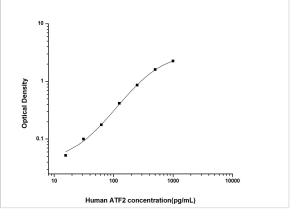

ELISA: Human ATF2 ELISA Kit (Colorimetric) [NBP2-69881] - Standard Curve Reference