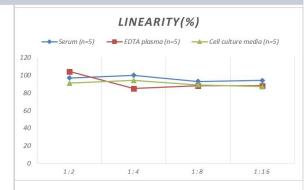

# **Images**

ELISA: Human ATF1 ELISA Kit (Colorimetric) [NBP2-69880] - Samples were spiked with high concentrations of Human ATF1 and diluted with Reference Standard & Sample Diluent to produce samples with values within the range of the assay.