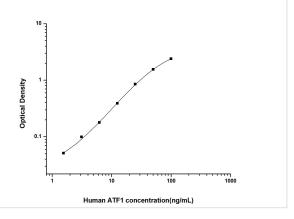

ELISA: Human ATF1 ELISA Kit (Colorimetric) [NBP2-69880] - Standard Curve Reference