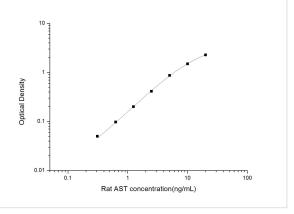

ELISA: Rat Aspartate Aminotransferase ELISA Kit (Colorimetric) [NBP2-69878] - Standard Curve Reference