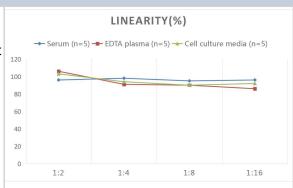

# **Images**

ELISA: Rat Aspartate Aminotransferase ELISA Kit (Colorimetric) [NBP2-69878] - Samples were spiked with high concentrations of Rat Aspartate Aminotransferase and diluted with Reference Standard & Sample Diluent to produce samples with values within the range of the assay.