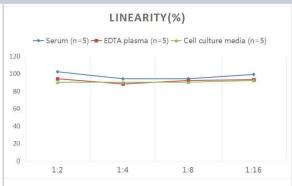

## **Images**

ELISA: Human Aspartate Aminotransferase ELISA Kit (Colorimetric) [NBP2-69876] - Samples were spiked with high concentrations of Human Aspartate Aminotransferase and diluted with Reference Standard & Sample Diluent to produce samples with values within the range of the assay.