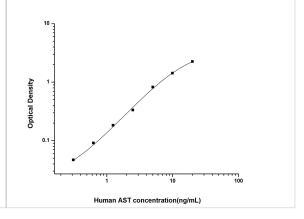

ELISA: Human Aspartate Aminotransferase ELISA Kit (Colorimetric) [NBP2-69876] - Standard Curve Reference