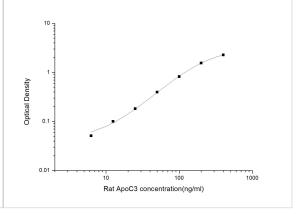

ELISA: Rat Apolipoprotein CIII ELISA Kit (Colorimetric) [NBP2-69830] - Standard Curve Reference