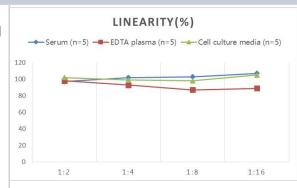

# **Images**

ELISA: Rat Apolipoprotein CIII ELISA Kit (Colorimetric) [NBP2-69830] - Samples were spiked with high concentrations of Rat Apolipoprotein CIII and diluted with Reference Standard & Sample Diluent to produce samples with values within the range of the assay.