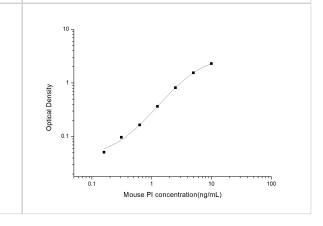

ELISA: Mouse Proinsulin ELISA Kit (Colorimetric) [NBP2-69821] - Standard Curve Reference