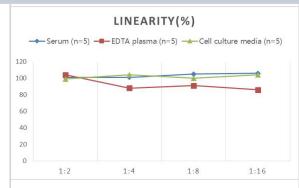

## **Images**

ELISA: Mouse Proinsulin ELISA Kit (Colorimetric) [NBP2-69821] - Samples were spiked with high concentrations of Mouse Proinsulin and diluted with Reference Standard & Sample Diluent to produce samples with values within the range of the assay.