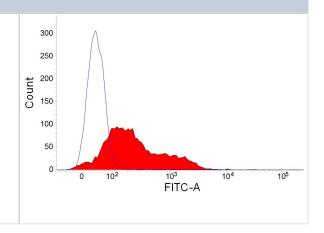

## **Images**

**Recommended Dilutions** 

Flow Cytometry: Mouse anti-Rabbit IgM (H+L) Secondary Antibody (NRBM) [PE] - [NBP2-68468] - Staining of lapine peripheral blood lymphocytes with Mouse anti Rabbit IgM (B cell marker):FITC.

Flow Cytometry Neat