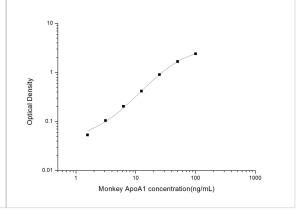

ELISA: Monkey Apolipoprotein A-I/ApoA1 ELISA Kit (Colorimetric) [NBP2-68239] - Standard Curve Reference