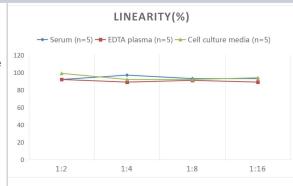

## **Images**

ELISA: Monkey Apolipoprotein A-I/ApoA1 ELISA Kit (Colorimetric) [NBP2-68239] - Samples were spiked with high concentrations of Monkey Apolipoprotein A-I/ApoA1 and diluted with Reference Standard & Sample Diluent to produce samples with values within the range of the assay.