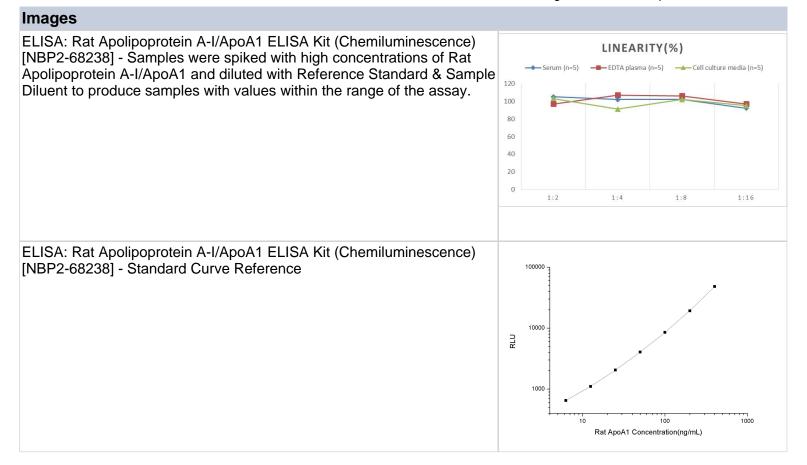

#### NBP2-68238

Rat Apolipoprotein A-I/ApoA1 ELISA Kit (Chemiluminescence)

| Product Information         |                                                                                                                                                                                                                                                                                                                                     |
|-----------------------------|-------------------------------------------------------------------------------------------------------------------------------------------------------------------------------------------------------------------------------------------------------------------------------------------------------------------------------------|
| Unit Size                   | 1 Kit                                                                                                                                                                                                                                                                                                                               |
| Concentration               | Concentration is not relevant for this product. Please see the protocols for proper use of this product.                                                                                                                                                                                                                            |
| Storage                     | Storage of components varies. See protocol for specific instructions.                                                                                                                                                                                                                                                               |
| Product Description         |                                                                                                                                                                                                                                                                                                                                     |
| Gene ID                     | 335                                                                                                                                                                                                                                                                                                                                 |
| Gene Symbol                 | APOA1                                                                                                                                                                                                                                                                                                                               |
| Species                     | Rat                                                                                                                                                                                                                                                                                                                                 |
| Specificity/Sensitivity     | This kit recognizes Rat ApoA1 in samples. No significant cross-reactivity or interference between Rat ApoA1 and analogues was observed.                                                                                                                                                                                             |
| Kit Components              | Micro CLIA Plate (Dismountable), Reference Standard, Concentrated<br>Biotinylated Detection Ab (100x), Concentrated HRP Conjugate (100x), Sample<br>Diluent, Biotinylated Detection Ab Diluent, HRP Conjugate Diluent, Concentrated<br>Wash Buffer (25x), Substrate Reagent A, Substrate Reagent B, Plate Sealer,<br>Product Manual |
| Standard Curve Range        | 6.25-400 ng/mL                                                                                                                                                                                                                                                                                                                      |
| Sensitivity                 | 3.75 ng/mL                                                                                                                                                                                                                                                                                                                          |
| Inter Assay                 | CV% < 9.93%                                                                                                                                                                                                                                                                                                                         |
| Intra Assay                 | CV% < 8.11%                                                                                                                                                                                                                                                                                                                         |
| Assay Type                  | Sandwich-CLIA                                                                                                                                                                                                                                                                                                                       |
| Spiking Recovery            | 84-108%                                                                                                                                                                                                                                                                                                                             |
| Suitable Sample Type        | Serum, plasma and other biological fluids                                                                                                                                                                                                                                                                                           |
| Sample Volume               | 100 uL                                                                                                                                                                                                                                                                                                                              |
| Product Application Details |                                                                                                                                                                                                                                                                                                                                     |
| Applications                | ELISA                                                                                                                                                                                                                                                                                                                               |
| Recommended Dilutions       | ELISA                                                                                                                                                                                                                                                                                                                               |
|                             |                                                                                                                                                                                                                                                                                                                                     |