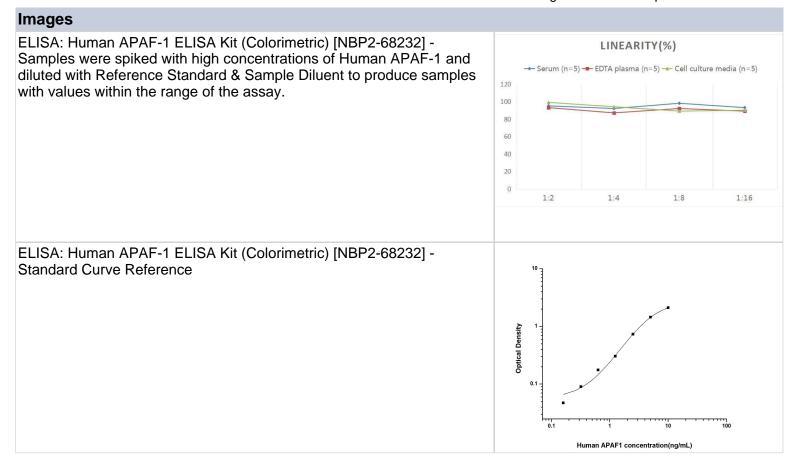

#### NBP2-68232

Human APAF-1 ELISA Kit (Colorimetric)

| Product Information         |                                                                                                                                                                                                                                                                                                                              |
|-----------------------------|------------------------------------------------------------------------------------------------------------------------------------------------------------------------------------------------------------------------------------------------------------------------------------------------------------------------------|
| Unit Size                   | 1 Kit                                                                                                                                                                                                                                                                                                                        |
| Concentration               | Concentration is not relevant for this product. Please see the protocols for proper use of this product.                                                                                                                                                                                                                     |
| Storage                     | Storage of components varies. See protocol for specific instructions.                                                                                                                                                                                                                                                        |
| Product Description         |                                                                                                                                                                                                                                                                                                                              |
| Gene ID                     | 317                                                                                                                                                                                                                                                                                                                          |
| Gene Symbol                 | APAF1                                                                                                                                                                                                                                                                                                                        |
| Species                     | Human                                                                                                                                                                                                                                                                                                                        |
| Specificity/Sensitivity     | This kit recognizes Human APAF1 in samples. No significant cross-reactivity or interference between Human APAF1 and analogues was observed.                                                                                                                                                                                  |
| Kit Components              | Micro ELISA Plate (Dismountable), Reference Standard, Concentrated<br>Biotinylated Detection Ab (100x), Concentrated HRP Conjugate (100x), Sample<br>Diluent, Biotinylated Detection Ab Diluent, HRP Conjugate Diluent, Concentrated<br>Wash Buffer (25x), Substrate Reagent, Stop Solution, Plate Sealer, Product<br>Manual |
| Standard Curve Range        | 0.16 - 10 ng/mL                                                                                                                                                                                                                                                                                                              |
| Sensitivity                 | 0.10 ng/mL                                                                                                                                                                                                                                                                                                                   |
| Inter Assay                 | CV% < 5.88%                                                                                                                                                                                                                                                                                                                  |
| Intra Assay                 | CV% < 4.18%                                                                                                                                                                                                                                                                                                                  |
| Assay Type                  | Sandwich-ELISA                                                                                                                                                                                                                                                                                                               |
| Spiking Recovery            | 84-110%                                                                                                                                                                                                                                                                                                                      |
| Suitable Sample Type        | Serum, plasma and other biological fluids                                                                                                                                                                                                                                                                                    |
| Sample Volume               | 100 uL                                                                                                                                                                                                                                                                                                                       |
| Product Application Details |                                                                                                                                                                                                                                                                                                                              |
| Applications                | ELISA                                                                                                                                                                                                                                                                                                                        |
| Recommended Dilutions       | ELISA                                                                                                                                                                                                                                                                                                                        |
|                             |                                                                                                                                                                                                                                                                                                                              |