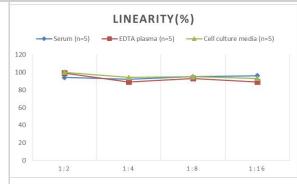

# **Images**

ELISA: Mouse Annexin V ELISA Kit (Colorimetric) [NBP2-68229] - Samples were spiked with high concentrations of Mouse Annexin V and diluted with Reference Standard & Sample Diluent to produce samples with values within the range of the assay.