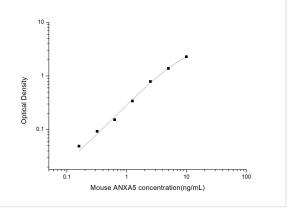

ELISA: Mouse Annexin V ELISA Kit (Colorimetric) [NBP2-68229] - Standard Curve Reference