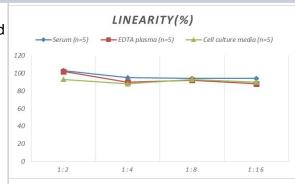

# **Images**

ELISA: Mouse Annexin A2 ELISA Kit (Colorimetric) [NBP2-68224] - Samples were spiked with high concentrations of Mouse Annexin A2 and diluted with Reference Standard & Sample Diluent to produce samples with values within the range of the assay.