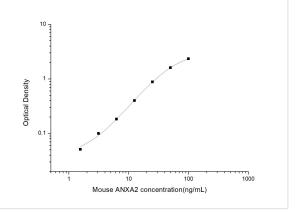

ELISA: Mouse Annexin A2 ELISA Kit (Colorimetric) [NBP2-68224] - Standard Curve Reference