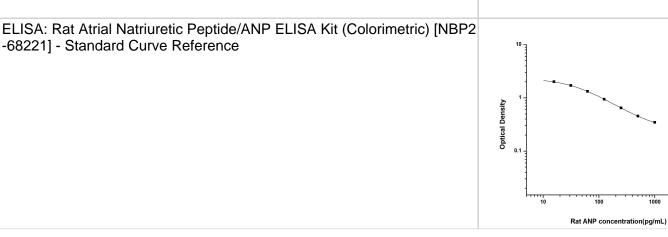

### NBP2-68221

Rat Atrial Natriuretic Peptide/ANP ELISA Kit (Colorimetric)

| Product Information         |                                                                                                                                                                                                                                                                                                                              |
|-----------------------------|------------------------------------------------------------------------------------------------------------------------------------------------------------------------------------------------------------------------------------------------------------------------------------------------------------------------------|
| Unit Size                   | 1 Kit                                                                                                                                                                                                                                                                                                                        |
| Concentration               | Concentration is not relevant for this product. Please see the protocols for proper use of this product.                                                                                                                                                                                                                     |
| Storage                     | Storage of components varies. See protocol for specific instructions.                                                                                                                                                                                                                                                        |
| Product Description         |                                                                                                                                                                                                                                                                                                                              |
| Gene ID                     | 4878                                                                                                                                                                                                                                                                                                                         |
| Gene Symbol                 | NPPA                                                                                                                                                                                                                                                                                                                         |
| Species                     | Rat                                                                                                                                                                                                                                                                                                                          |
| Specificity/Sensitivity     | This kit recognizes Rat ANP in samples. No significant cross-reactivity or interference between Rat ANP and analogues was observed.                                                                                                                                                                                          |
| Kit Components              | Micro ELISA Plate (Dismountable), Reference Standard, Concentrated<br>Biotinylated Detection Ab (100x), Concentrated HRP Conjugate (100x), Sample<br>Diluent, Biotinylated Detection Ab Diluent, HRP Conjugate Diluent, Concentrated<br>Wash Buffer (25x), Substrate Reagent, Stop Solution, Plate Sealer, Product<br>Manual |
| Standard Curve Range        | 15.63 - 1000 pg/mL                                                                                                                                                                                                                                                                                                           |
| Sensitivity                 | 9.38 pg/mL                                                                                                                                                                                                                                                                                                                   |
| Inter Assay                 | CV% < 5.31%                                                                                                                                                                                                                                                                                                                  |
| Intra Assay                 | CV% < 4.98%                                                                                                                                                                                                                                                                                                                  |
| Assay Type                  | Competitive-ELISA                                                                                                                                                                                                                                                                                                            |
| Spiking Recovery            | 87-104%                                                                                                                                                                                                                                                                                                                      |
| Suitable Sample Type        | Serum, plasma and other biological fluids                                                                                                                                                                                                                                                                                    |
| Sample Volume               | 50 uL                                                                                                                                                                                                                                                                                                                        |
| Product Application Details |                                                                                                                                                                                                                                                                                                                              |
| Applications                | ELISA                                                                                                                                                                                                                                                                                                                        |
| Recommended Dilutions       | ELISA                                                                                                                                                                                                                                                                                                                        |
|                             |                                                                                                                                                                                                                                                                                                                              |