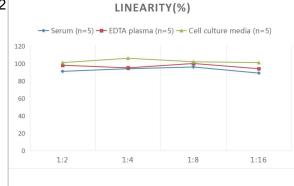

#### Images

ELISA: Rat Atrial Natriuretic Peptide/ANP ELISA Kit (Colorimetric) [NBP2 -68221] - Samples were spiked with high concentrations of Rat Atrial Natriuretic Peptide/ANP and diluted with Reference Standard & Sample 120 Diluent to produce samples with values within the range of the assay. 100

1000

10000