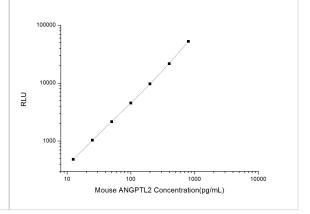

ELISA: Mouse Angiopoietin-like Protein 2/ANGPTL2 ELISA Kit (Chemiluminescence) [NBP2-68212] - Standard Curve Reference