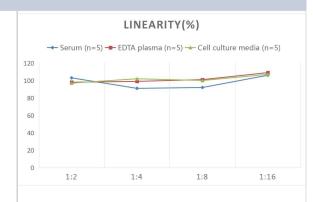

### **Images**

ELISA: Mouse Angiopoietin-like Protein 2/ANGPTL2 ELISA Kit (Chemiluminescence) [NBP2-68212] - Samples were spiked with high concentrations of Mouse Angiopoietin-like Protein 2/ANGPTL2 and diluted with Reference Standard & Sample Diluent to produce samples with values within the range of the assay.