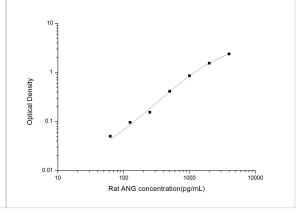

ELISA: Rat Angiogenin ELISA Kit (Colorimetric) [NBP2-68210] - Standard Curve Reference