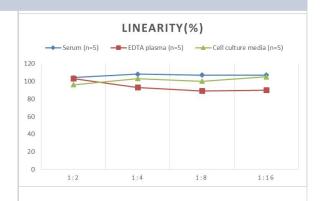

# **Images**

ELISA: Rat Angiogenin ELISA Kit (Colorimetric) [NBP2-68210] - Samples were spiked with high concentrations of Rat Angiogenin and diluted with Reference Standard & Sample Diluent to produce samples with values within the range of the assay.