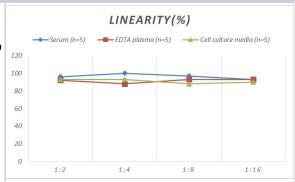

#### **Images**

ELISA: Rat Salivary Amylase Alpha ELISA Kit (Colorimetric) [NBP2-68205] - Samples were spiked with high concentrations of Rat Salivary Amylase Alpha and diluted with Reference Standard & Sample Diluent to produce samples with values within the range of the assay.