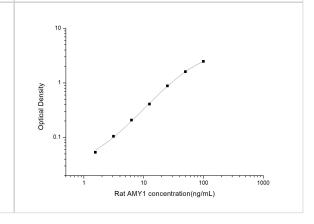

ELISA: Rat Salivary Amylase Alpha ELISA Kit (Colorimetric) [NBP2-68205] - Standard Curve Reference