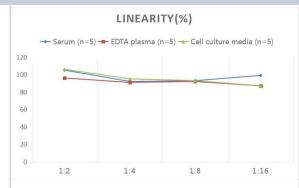

## **Images**

ELISA: Human Salivary Amylase Alpha ELISA Kit (Colorimetric) [NBP2-68204] - Samples were spiked with high concentrations of Human Salivary Amylase Alpha and diluted with Reference Standard & Sample Diluent to produce samples with values within the range of the assay.