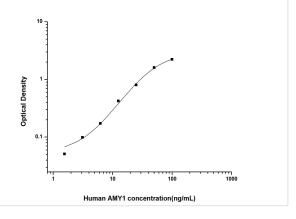

ELISA: Human Salivary Amylase Alpha ELISA Kit (Colorimetric) [NBP2-68204] - Standard Curve Reference