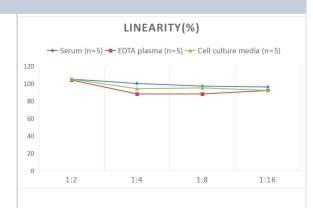

# **Images**

ELISA: Rat Alkaline Phosphatase, Liver/Bone/Kidney ELISA Kit (Colorimetric) [NBP2-68198] - Samples were spiked with high concentrations of Rat Alkaline Phosphatase, Liver/Bone/Kidney and diluted with Reference Standard & Sample Diluent to produce samples with values within the range of the assay.