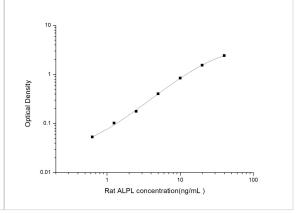

ELISA: Rat Alkaline Phosphatase, Liver/Bone/Kidney ELISA Kit (Colorimetric) [NBP2-68198] - Standard Curve Reference