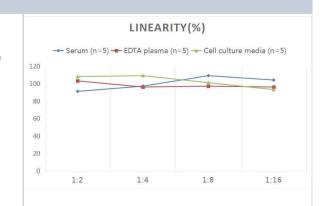

## **Images**

ELISA: Rat Von Willebrand Factor ELISA Kit (Chemiluminescence) [NBP2-68172] - Samples were spiked with high concentrations of Rat Von Willebrand Factor and diluted with Reference Standard & Sample Diluent to produce samples with values within the range of the assay.