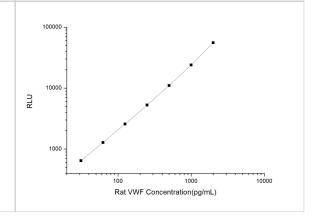

ELISA: Rat Von Willebrand Factor ELISA Kit (Chemiluminescence) [NBP2-68172] - Standard Curve Reference