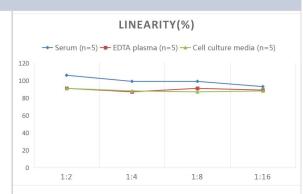

# **Images**

ELISA: Human Thioredoxin-1 ELISA Kit (Colorimetric) [NBP2-68159] - Samples were spiked with high concentrations of Human Thioredoxin-1 and diluted with Reference Standard & Sample Diluent to produce samples with values within the range of the assay.