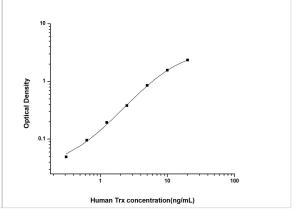

ELISA: Human Thioredoxin-1 ELISA Kit (Colorimetric) [NBP2-68159] - Standard Curve Reference