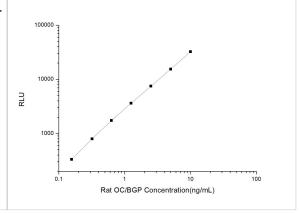

ELISA: Rat Osteocalcin ELISA Kit (Chemiluminescence) [NBP2-68150] - Standard Curve Reference