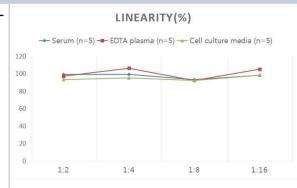

#### **Images**

ELISA: Rat Osteocalcin ELISA Kit (Chemiluminescence) [NBP2-68150] - Samples were spiked with high concentrations of Rat Osteocalcin and diluted with Reference Standard & Sample Diluent to produce samples with values within the range of the assay.