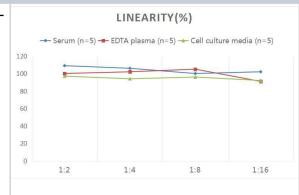

#### **Images**

ELISA: Rat NT-proBNP ELISA Kit (Chemiluminescence) [NBP2-68139] - Samples were spiked with high concentrations of Rat NT-proBNP and diluted with Reference Standard & Sample Diluent to produce samples with values within the range of the assay.