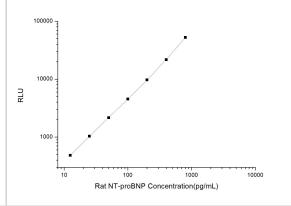

ELISA: Rat NT-proBNP ELISA Kit (Chemiluminescence) [NBP2-68139] - Standard Curve Reference