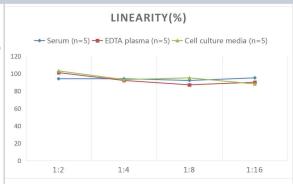

# **Images**

ELISA: Rat Sonic Hedgehog/Shh ELISA Kit (Colorimetric) [NBP2-68123] - Samples were spiked with high concentrations of Rat Sonic Hedgehog/Shh and diluted with Reference Standard & Sample Diluent to produce samples with values within the range of the assay.