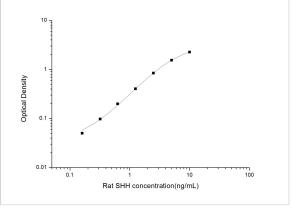

ELISA: Rat Sonic Hedgehog/Shh ELISA Kit (Colorimetric) [NBP2-68123]

- Standard Curve Reference