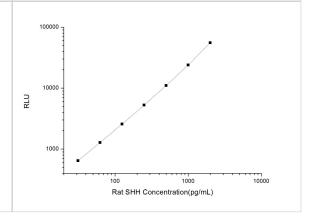

ELISA: Rat Sonic Hedgehog/Shh ELISA Kit (Chemiluminescence) [NBP2-68122] - Standard Curve Reference