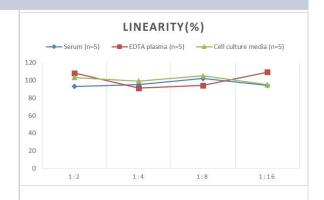

## **Images**

ELISA: Rat Sonic Hedgehog/Shh ELISA Kit (Chemiluminescence) [NBP2-68122] - Samples were spiked with high concentrations of Rat Sonic Hedgehog/Shh and diluted with Reference Standard & Sample Diluent to produce samples with values within the range of the assay.