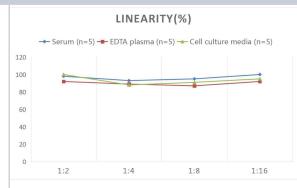

## **Images**

ELISA: Human SLC6A4/5-HTTLPR/Serotonin transporter ELISA Kit (Colorimetric) [NBP2-68120] - Samples were spiked with high concentrations of Human SLC6A4/5-HTTLPR/Serotonin transporter and diluted with Reference Standard & Sample Diluent to produce samples with values within the range of the assay.