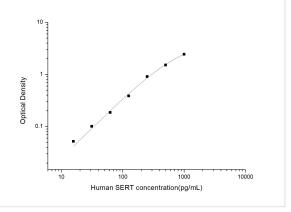

ELISA: Human SLC6A4/5-HTTLPR/Serotonin transporter ELISA Kit (Colorimetric) [NBP2-68120] - Standard Curve Reference