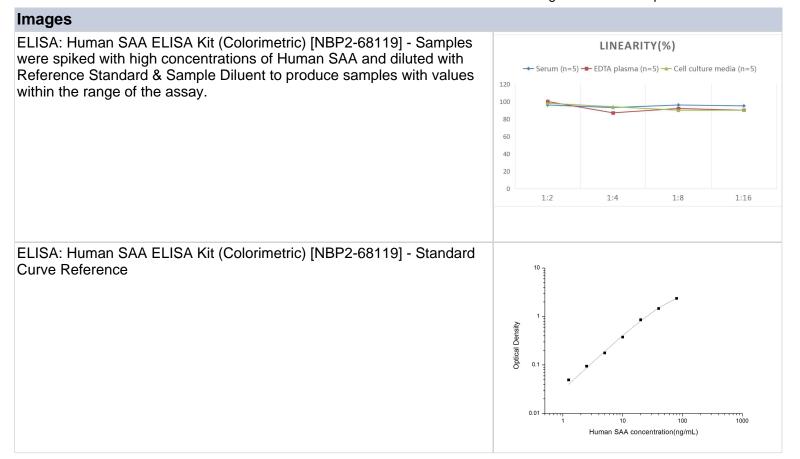

#### NBP2-68119

Human SAA ELISA Kit (Colorimetric)

| Product Information         |                                                                                                                                                                                                                                                                                                                              |
|-----------------------------|------------------------------------------------------------------------------------------------------------------------------------------------------------------------------------------------------------------------------------------------------------------------------------------------------------------------------|
| Unit Size                   | 1 Kit                                                                                                                                                                                                                                                                                                                        |
| Concentration               | Concentration is not relevant for this product. Please see the protocols for proper use of this product.                                                                                                                                                                                                                     |
| Storage                     | Storage of components varies. See protocol for specific instructions.                                                                                                                                                                                                                                                        |
| Product Description         |                                                                                                                                                                                                                                                                                                                              |
| Gene ID                     | 6287                                                                                                                                                                                                                                                                                                                         |
| Gene Symbol                 | SAA                                                                                                                                                                                                                                                                                                                          |
| Species                     | Human                                                                                                                                                                                                                                                                                                                        |
| Specificity/Sensitivity     | This kit recognizes Human SAA in samples. No significant cross-reactivity or interference between Human SAA and analogues was observed.                                                                                                                                                                                      |
| Kit Components              | Micro ELISA Plate (Dismountable), Reference Standard, Concentrated<br>Biotinylated Detection Ab (100x), Concentrated HRP Conjugate (100x), Sample<br>Diluent, Biotinylated Detection Ab Diluent, HRP Conjugate Diluent, Concentrated<br>Wash Buffer (25x), Substrate Reagent, Stop Solution, Plate Sealer, Product<br>Manual |
| Standard Curve Range        | 1.25 - 80 ng/mL                                                                                                                                                                                                                                                                                                              |
| Sensitivity                 | 0.75 ng/mL                                                                                                                                                                                                                                                                                                                   |
| Inter Assay                 | CV% < 4.87%                                                                                                                                                                                                                                                                                                                  |
| Intra Assay                 | CV% < 5.44%                                                                                                                                                                                                                                                                                                                  |
| Assay Type                  | Sandwich-ELISA                                                                                                                                                                                                                                                                                                               |
| Spiking Recovery            | 84-103%                                                                                                                                                                                                                                                                                                                      |
| Suitable Sample Type        | Serum, plasma and other biological fluids                                                                                                                                                                                                                                                                                    |
| Sample Volume               | 100 uL                                                                                                                                                                                                                                                                                                                       |
| Product Application Details |                                                                                                                                                                                                                                                                                                                              |
| Applications                | ELISA                                                                                                                                                                                                                                                                                                                        |
| Recommended Dilutions       | ELISA                                                                                                                                                                                                                                                                                                                        |