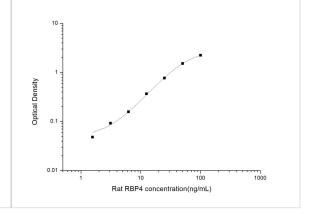

ELISA: Rat RBP4/Retinol-Binding Protein 4 ELISA Kit (Colorimetric) [NBP2-68105] - Standard Curve Reference