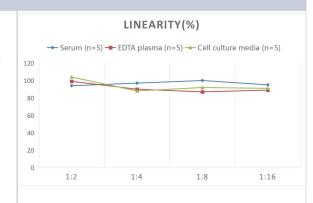

#### **Images**

ELISA: Rat RBP4/Retinol-Binding Protein 4 ELISA Kit (Colorimetric) [NBP2-68105] - Samples were spiked with high concentrations of Rat RBP4/Retinol-Binding Protein 4 and diluted with Reference Standard & Sample Diluent to produce samples with values within the range of the assay.