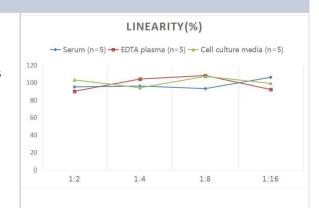

## **Images**

ELISA: Rat RBP4/Retinol-Binding Protein 4 ELISA Kit (Chemiluminescence) [NBP2-68103] - Samples were spiked with high concentrations of Rat RBP4/Retinol-Binding Protein 4 and diluted with Reference Standard & Sample Diluent to produce samples with values within the range of the assay.