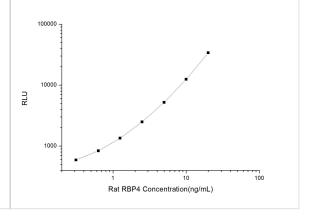

ELISA: Rat RBP4/Retinol-Binding Protein 4 ELISA Kit (Chemiluminescence) [NBP2-68103] - Standard Curve Reference