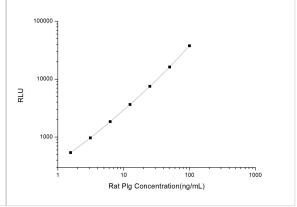

ELISA: Rat Plasminogen ELISA Kit (Chemiluminescence) [NBP2-68099]

- Standard Curve Reference