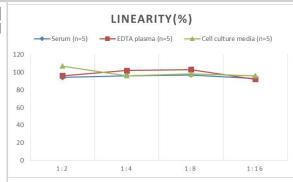

## **Images**

ELISA: Rat Plasminogen ELISA Kit (Chemiluminescence) [NBP2-68099] - Samples were spiked with high concentrations of Rat Plasminogen and diluted with Reference Standard & Sample Diluent to produce samples with values within the range of the assay.