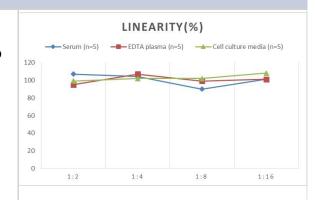

# **Images**

ELISA: Human Plasminogen ELISA Kit (Chemiluminescence) [NBP2-68098] - Samples were spiked with high concentrations of Human Plasminogen and diluted with Reference Standard & Sample Diluent to produce samples with values within the range of the assay.