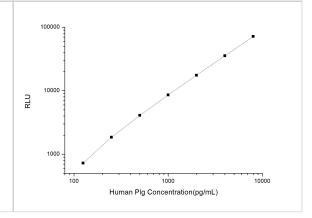

ELISA: Human Plasminogen ELISA Kit (Chemiluminescence) [NBP2-68098] - Standard Curve Reference