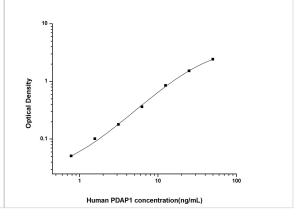

ELISA: Human PDAP1 ELISA Kit (Colorimetric) [NBP2-68090] - Standard Curve Reference