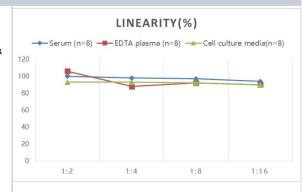

# **Images**

ELISA: Rat Proprotein Convertase 9/PCSK9 ELISA Kit (Colorimetric) [NBP2-68088] - Samples were spiked with high concentrations of Rat Proprotein Convertase 9/PCSK9 and diluted with Reference Standard & Sample Diluent to produce samples with values within the range of the assay.