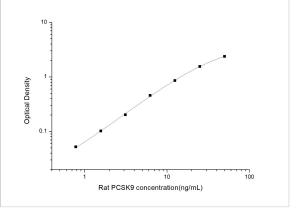

ELISA: Rat Proprotein Convertase 9/PCSK9 ELISA Kit (Colorimetric) [NBP2-68088] - Standard Curve Reference