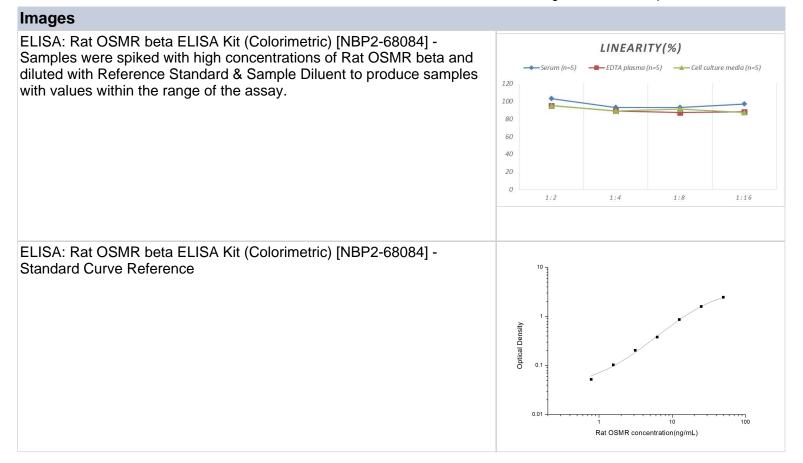

#### NBP2-68084

Rat OSMR beta ELISA Kit (Colorimetric)

|                              | ,                                                                                                                                                                                                                                                                                                                            |
|------------------------------|------------------------------------------------------------------------------------------------------------------------------------------------------------------------------------------------------------------------------------------------------------------------------------------------------------------------------|
| Product Information          |                                                                                                                                                                                                                                                                                                                              |
| Unit Size                    | 1 Kit                                                                                                                                                                                                                                                                                                                        |
| Concentration                | Concentration is not relevant for this product. Please see the protocols for proper use of this product.                                                                                                                                                                                                                     |
| Storage                      | Storage of components varies. See protocol for specific instructions.                                                                                                                                                                                                                                                        |
| Product Description          |                                                                                                                                                                                                                                                                                                                              |
| Gene ID                      | 9180                                                                                                                                                                                                                                                                                                                         |
| Gene Symbol                  | OSMR                                                                                                                                                                                                                                                                                                                         |
| Species                      | Rat                                                                                                                                                                                                                                                                                                                          |
| Specificity/Sensitivity      | This kit recognizes Rat OSMR in samples. No significant cross-reactivity or interference between Rat OSMR and analogues was observed.                                                                                                                                                                                        |
| Kit Components               | Micro ELISA Plate (Dismountable), Reference Standard, Concentrated<br>Biotinylated Detection Ab (100x), Concentrated HRP Conjugate (100x), Sample<br>Diluent, Biotinylated Detection Ab Diluent, HRP Conjugate Diluent, Concentrated<br>Wash Buffer (25x), Substrate Reagent, Stop Solution, Plate Sealer, Product<br>Manual |
| Standard Curve Range         | 0.78 - 50 ng/mL                                                                                                                                                                                                                                                                                                              |
| Sensitivity                  | 0.47 ng/mL                                                                                                                                                                                                                                                                                                                   |
| Inter Assay                  | CV% < 4.76%                                                                                                                                                                                                                                                                                                                  |
| Intra Assay                  | CV% < 4.75%                                                                                                                                                                                                                                                                                                                  |
| Assay Type                   | Sandwich-ELISA                                                                                                                                                                                                                                                                                                               |
| Spiking Recovery             | 88-111%                                                                                                                                                                                                                                                                                                                      |
| Suitable Sample Type         | Serum, plasma and other biological fluids                                                                                                                                                                                                                                                                                    |
| Sample Volume                | 100 uL                                                                                                                                                                                                                                                                                                                       |
| Product Application Details  |                                                                                                                                                                                                                                                                                                                              |
| Applications                 | ELISA                                                                                                                                                                                                                                                                                                                        |
| <b>Recommended Dilutions</b> | ELISA                                                                                                                                                                                                                                                                                                                        |
|                              |                                                                                                                                                                                                                                                                                                                              |