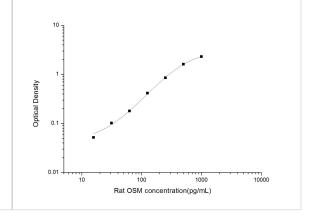

ELISA: Rat Oncostatin M/OSM ELISA Kit (Colorimetric) [NBP2-68081] - Standard Curve Reference