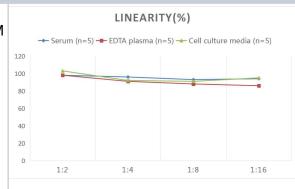

## **Images**

ELISA: Rat Oncostatin M/OSM ELISA Kit (Colorimetric) [NBP2-68081] - Samples were spiked with high concentrations of Rat Oncostatin M/OSM and diluted with Reference Standard & Sample Diluent to produce samples with values within the range of the assay.