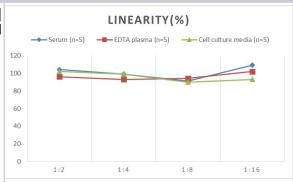

## **Images**

ELISA: Mouse Myoglobin ELISA Kit (Chemiluminescence) [NBP2-68065] - Samples were spiked with high concentrations of Mouse Myoglobin and diluted with Reference Standard & Sample Diluent to produce samples with values within the range of the assay.