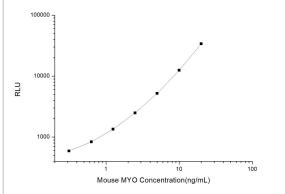

ELISA: Mouse Myoglobin ELISA Kit (Chemiluminescence) [NBP2-68065]

- Standard Curve Reference